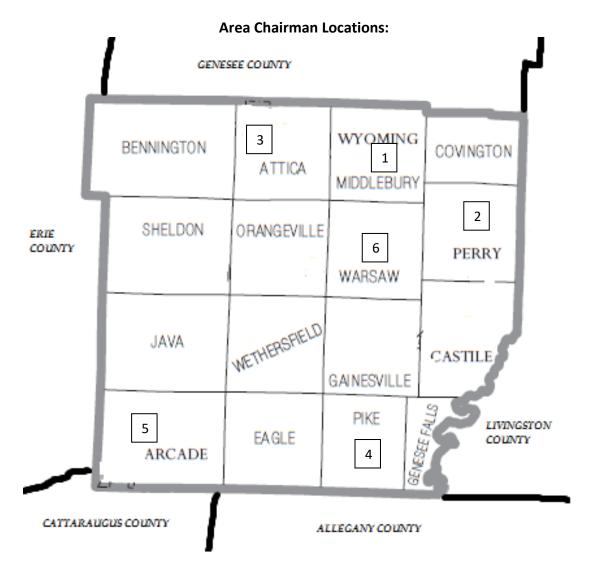

## 2024 4-H Fundraiser Chair Breakdown

Please call the closest Area Chairman *or* the Chairman you have placed your order with in the past, before the sale begins.

Your order and payment must be placed with your Area Chairman by **Monday, March 4<sup>th</sup>.** 

- 1. Bonnie Bowman 6787 Dodson Rd., Wyoming (585) 584-3490
- 2. Sandy Brick 7618 Route 20A, Perry (585) 746-0195
- Kristen Hess
  1774 Route 98
  Attica, NY 14011
  (716) 560-0384

- 4. Amy Hootman-Sterry 21 School Street, Pike (716) 560-1259
- Robin Hobin
  6603 Stinson Rd., Arcade
  (716) 353-1099
- Wyoming County 4-H Office Sarah Clark
   Center Street, Suite B, Warsaw (585) 786-2251